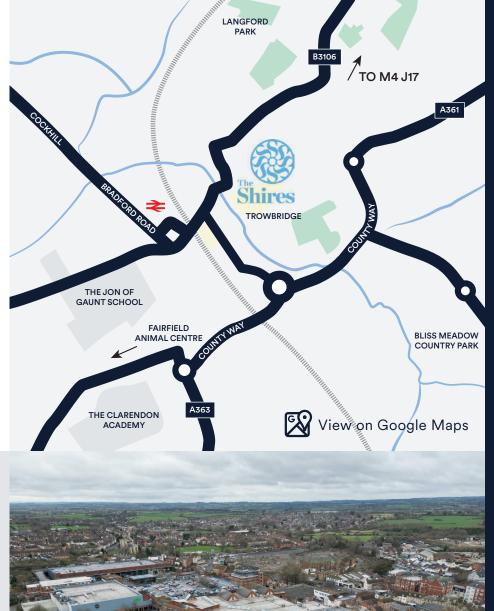

## Location

Trowbridge is the county town of Wiltshire, England, on the River Biss in the west of the county. It is near the border with Somerset and lies 8 miles southeast of Bath, 31 miles southwest of Swindon and 20 miles southeast of Bristol. Trowbridge is a good base for visitors touring the Cotswolds and the Wiltshire Downs.

The Shires Shopping Centre is an approx 15-minute walk from Trowbridge train station.

The nearest bus is directly in front of Castle Place, there are also an eight car taxi rank in Market Street and a three car taxi rank in Castle Street.

| By Car  | Distance  | <b>Travel Time</b> |
|---------|-----------|--------------------|
| Bath    | 8 miles   | 24 mins            |
| Bristol | 20 mies   | 40 mins            |
| Cardiff | 62 miles  | 1hr 35 mins        |
| London  | 112 miles | 2hr 22 mins        |