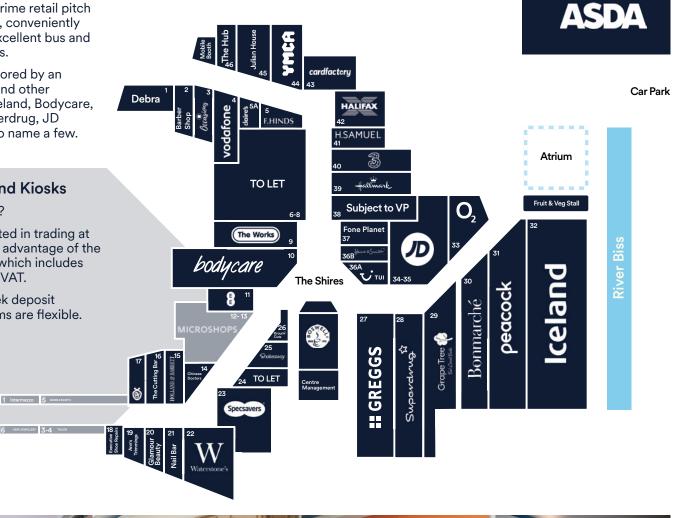

• • 1,000 Free Parking Spaces 1st hour free

The Shires is the prime retail pitch within Trowbridge, conveniently located close to excellent bus and train transport links.

The centre is anchored by an Asda Superstore and other tenants include Iceland, Bodycare, Waterstones, Superdrug, JD Sports, Boswells to name a few.

## **Microshops and Kiosks**

What is included?

Kinsk 1

If you are interested in trading at Trowbridge, take advantage of the affordable price which includes rent, utilities and VAT.

With just a 2 week deposit required, the terms are flexible.

Kiosk 3-4

Kiosk 5